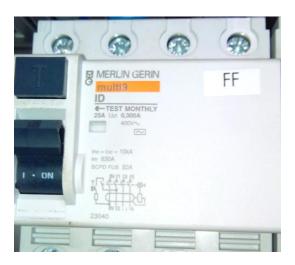

## <u>Detail</u>

On the 15 November 2013 MP advised: There are two switches in the Controller QF and FF. The older version controllers are fitted with 4 pole switches. The procedure in this case would be to switch off the Mains and UPS if you want to work at zero energy.

Since September 2013 MP fitted their controllers with a **5 pole main isolation switch FF**, that disables the UPS as well. MP have requested that where we identify a 4 pole FF Switch we can replace it for a 5 pole.

## Action

MP have provided 20 auxiliary contacts with wiring diagram (10 contacts ref. ACTI9 + 10 contacts ref. MULTI9. MP are not able to determine what main switch have been supplied with each controller, see attached photos). Engineers will be issued with the 2 types of aux. contacts, **only one model will fit the controller**.