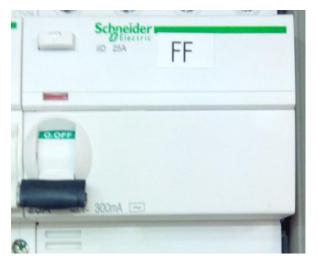

Since September 2013 MP fitted their controllers with a **5 pole main isolation switch FF**, that disables the UPS as well. MP have requested that where we identify a 4 pole FF Switch we can replace it for a 5 pole.

## Action

MP have provided 20 auxiliary contacts with wiring diagram (10 contacts ref. ACTI9 + 10 contacts ref. MULTI9. MP are not able to determine what main switch have been supplied with each controller, see attached photos). Engineers will be issued with the 2 types of aux. contacts, **only one model will fit the controller**.